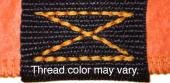

Heavy Duty X Stitch on handle for extra strength!

2" wide, built-in polyweb handle makes carrying and placing The Grab Bag Pinch as simple as possible.