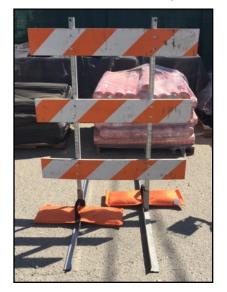

## Alt Grab Bag 'Pinch' - Universal Weight Bag

**The Grab Bag Pinch** is a unique and handy alternative to plain sand bags when it comes to item stabilization. Made from durable 8 oz. non-woven geotextile and double stitched for endurance. The bag is divided in two to form a *'pinch'* in the middle to have equal weight on both sides. Heavy duty Velcro on each end allows for desired custom weight. Popular applications include temporary fencing, traffic signs, outdoor signage, menu boards, tarp stabilization, etc.