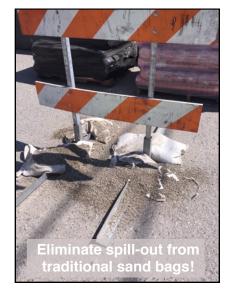

## Alt Grab Bag 'Pinch' - Universal Weight Bag

**The Grab Bag Pinch** is a unique and handy alternative to plain sand bags when it comes to item stabilization. Made from durable 8 oz. non-woven geotextile and double stitched for endurance. The bag is divided in two to form a *'pinch'* in the middle to have equal weight on both sides. Heavy duty Velcro on each end allows for desired custom weight. Popular applications include temporary fencing, traffic signs, outdoor signage, menu boards, tarp stabilization, etc.