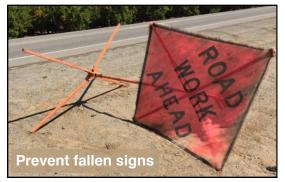

## Alt Grab Bag 'Pinch' - Universal Weight Bag

**The Grab Bag Pinch** is a unique and handy alternative to plain sand bags when it comes to item stabilization. Made from durable 8 oz. non-woven geotextile and double stitched for endurance. The bag is divided in two to form a *'pinch'* in the middle to have equal weight on both sides. Heavy duty Velcro on each end allows for desired custom weight. Popular applications include temporary fencing, traffic signs, outdoor signage, menu boards, tarp stabilization, etc.