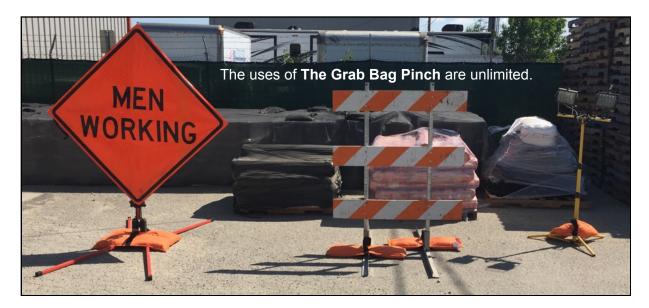

## Alt Grab Bag 'Pinch' - Universal Weight Bag

**The Grab Bag Pinch** is a unique and handy alternative to plain sand bags when it comes to item stabilization. Made from durable 8 oz. non-woven geotextile and double stitched for endurance. The bag is divided in two to form a *'pinch'* in the middle to have equal weight on both sides. Heavy duty Velcro on each end allows for desired custom weight. Popular applications include temporary fencing, traffic signs, outdoor signage, menu boards, tarp stabilization, etc.