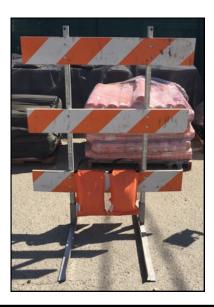

## Alt Grab Bag 'Pinch' - Universal Weight Bag

**The Grab Bag Pinch** is a unique and handy alternative to plain sand bags when it comes to item stabilization. Made from durable 8 oz. non-woven geotextile and double stitched for endurance. The bag is divided in two to form a *'pinch'* in the middle to have equal weight on both sides. Heavy duty Velcro on each end allows for desired custom weight. Popular applications include temporary fencing, traffic signs, outdoor signage, menu boards, tarp stabilization, etc.