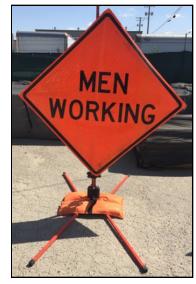

## Alt Grab Bag 'Pinch' - Universal Weight Bag

**The Grab Bag Pinch** is a unique and handy alternative to plain sand bags when it comes to item stabilization. Made from durable 8 oz. non-woven geotextile and double stitched for endurance. The bag is divided in two to form a *'pinch'* in the middle to have equal weight on both sides. Heavy duty Velcro on each end allows for desired custom weight. Popular applications include temporary fencing, traffic signs, outdoor signage, menu boards, tarp stabilization, etc.