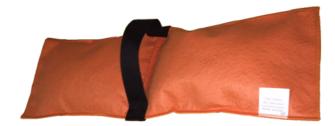

## Alt Grab Bag 'Pinch' - Universal Weight Bag

**The Grab Bag Pinch** is a unique and handy alternative to plain sand bags when it comes to item stabilization. Made from durable 8 oz. non-woven geotextile and double stitched for endurance. The bag is divided in two to form a *'pinch'* in the middle to have equal weight on both sides. Heavy duty Velcro on each end allows for desired custom weight. Popular applications include temporary fencing, traffic signs, outdoor signage, menu boards, tarp stabilization, etc.

Heavy Duty X Stitch on handle for extra strength!

2" wide, built-in polyweb handle makes carrying and placing The Grab Bag Pinch as simple as possible.

## <u>Quick Look</u>

- Material
- Fill Material
- Dimensions
- 8 oz. non-woven geotextile 25 lbs. Washed sand
- 30" x 10" empty

Also available without sand to be filled onsite.

Proudly made in the USA by: Pollution Solution, Inc. Phone (800) 808-1774 Fax (866) 990-1527 www.psibmp.com info@psibmp.com