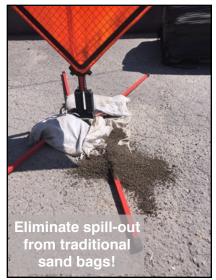

## Alt Grab Bag 'Pinch' - Universal Weight Bag

**The Grab Bag Pinch** is a unique and handy alternative to plain sand bags when it comes to item stabilization. Made from durable 8 oz. non-woven geotextile and double stitched for endurance. The bag is divided in two to form a *'pinch'* in the middle to have equal weight on both sides. Heavy duty Velcro on each end allows for desired custom weight. Popular applications include temporary fencing, traffic signs, outdoor signage, menu boards, tarp stabilization, etc.