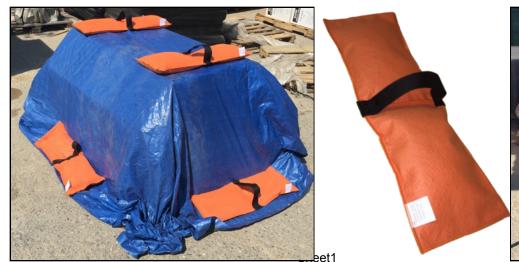

## Alt Grab Bag 'Pinch' - Universal Weight Bag

**The Grab Bag Pinch** is a unique and handy alternative to plain sand bags when it comes to item stabilization. Made from durable 8 oz. non-woven geotextile and double stitched for endurance. The bag is divided in two to form a *'pinch'* in the middle to have equal weight on both sides. Heavy duty Velcro on each end allows for desired custom weight. Popular applications include temporary fencing, traffic signs, outdoor signage, menu boards, tarp stabilization, etc.

Heavy Duty X Stitch on handle for extra strength!

2" wide, built-in polyweb handle makes carrying and placing The Grab Bag Pinch as simple as possible.