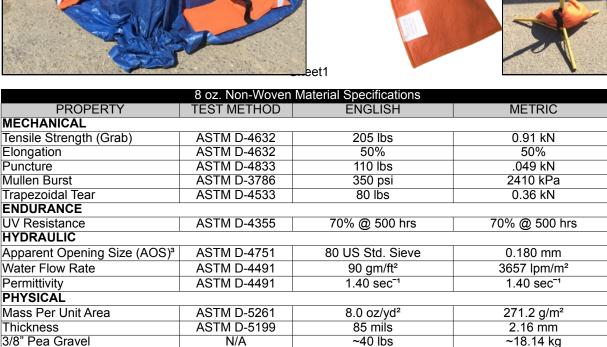

## <u>Quick Look</u>

- Material
- Fill Material
- Dimensions
- 8 oz. non-woven geotextile 25 lbs. Washed sand
- 30" x 10" empty

Also available without sand to be filled onsite.

Proudly made in the USA by: Pollution Solution, Inc. Phone (800) 808-1774 Fax (866) 990-1527 www.psibmp.com info@psibmp.com